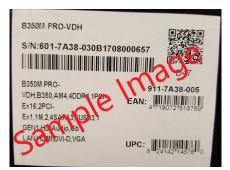

## How to Claim Your Rebate card:

- 1. Purchase any of the products listed above between 09/29/2024 and 12/31/2024 at us-store.msi.com or MSI-US Official Store (usstore.msi.com).
- 2. Go to msi.rebateaccess.com and enter the promotion number 95817.
- 3. Fill out and print the registration form for this promotion.
- 4. Cut out and enclose the ORIGINAL UPC barcode label from the product box in its entirety, including the serial number barcode and QR code (not the UPC barcode from the shipping box). See image on this form.
- 5. Enclose a copy of the sales receipt or packing slip dated between 09/29/2024 and 12/31/2024 indicating your purchase at us-store.msi.com or MSI-US Official Store (usstore.msi.com).
- 6. Enclose proof of a review post from the website of the eligible retailer where your product was purchased. This rebate is for a Review Rewards promotion and you must submit a screen shot or picture of the review page showing your review. The name displayed on your review post must match the customer's name on your invoice. We do not accept anonymous review screen shots. Please include the following specific verbiage on your review post: This review is for the MSI Review Rebate Program. A review is required to receive a rebate on the products listed above.
- 7. Mail all of these items to the address noted on the registration form. Submission must be postmarked within 21 days of purchase in order to qualify.